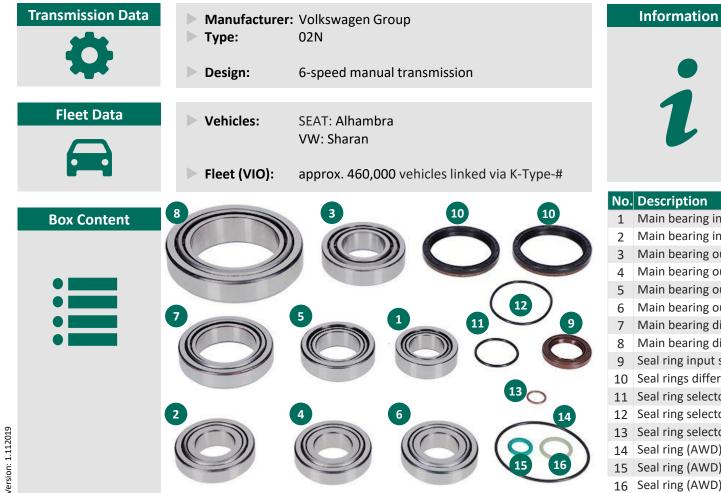

## LuK GearBOX, Part number: 462 0197 10

This repair kit is also available for AWD applications with a transfer case. The required seals for the connection is included in the kit (see No. 14, No. 15, No. 16).

Repair instructions are available from the vehicle manufacturer.

| No. | Description                 | <b>Mounting Position</b> | Part                   | Dimensions (mm)        |
|-----|-----------------------------|--------------------------|------------------------|------------------------|
| 1   | Main bearing input shaft    | Engine side              | Tapered roller bearing | 30.00 x 55.00 x 17.65  |
| 2   | Main bearing input shaft    | Gearbox side             | Tapered roller bearing | 29.98 x 62.00 x 16.65  |
| 3   | Main bearing output shaft 1 | Engine side              | Tapered roller bearing | 40.00 x 80.00 x 21.00  |
| 4   | Main bearing output shaft 1 | Gearbox side             | Tapered roller bearing | 29.98 x 62.00 x 16.65  |
| 5   | Main bearing output shaft 2 | Engine side              | Tapered roller bearing | 38.10 x 65.10 x 19.80  |
| 6   | Main bearing output shaft 2 | Gearbox side             | Tapered roller bearing | 29.98 x 62.00 x 16.65  |
| 7   | Main bearing differential   | Engine side              | Tapered roller bearing | 50.00 x 80.00 x 24.00  |
| 8   | Main bearing differential   | Gearbox side             | Tapered roller bearing | 80.00 x 125.00 x 29.00 |
| 9   | Seal ring input shaft       | Engine side              | Shaft sealing ring     |                        |
| 10  | Seal rings differential     | Engine/Gearbox side      | Shaft sealing rings    |                        |
| 11  | Seal ring selector shaft    |                          | O-ring                 |                        |
| 12  | Seal ring selector shaft    |                          | O-ring                 |                        |
| 13  | Seal ring selector shaft    |                          | O-ring                 |                        |
| 14  | Seal ring (AWD)             | Transfer case            | O-ring                 |                        |
| 15  | Seal ring (AWD)             | Transfer case            | O-ring                 |                        |
| 16  | Seal ring (AWD)             | Transfer case            | O-ring                 |                        |